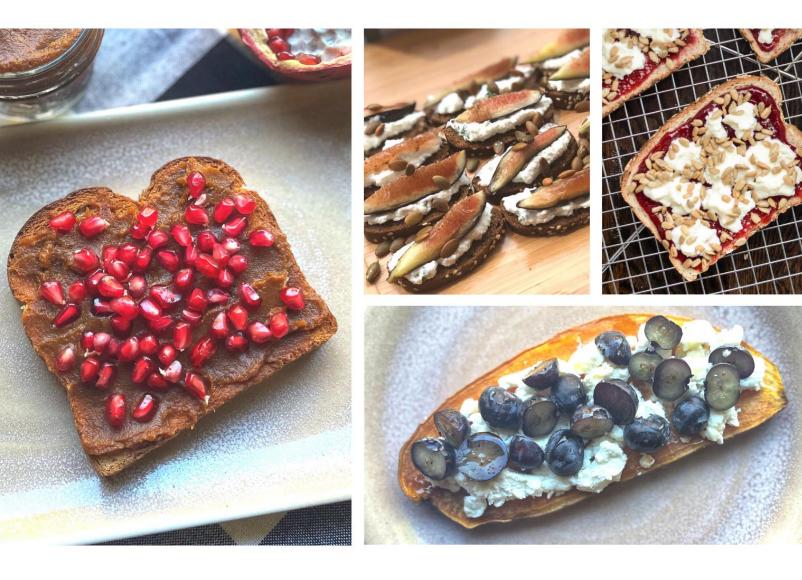

# Pumpkin Butter Breakfast Toast, Pomegranate, Whole Wheat

Portion Size: 1 serving Yield: 4

# **Pumpkin Butter Toast**

Pomegranate Arils 1/2 cup
Whole Wheat Bread 4 slices

#### **Preparation:**

- 1. Pour boiling water over dates in a metal bowl. Allow to steep for 15 minutes. Drain dates and discard water.
- 2. In a food processor or blender, combine soaked dates, pumpkin puree, pumpkin pie spice and salt. Blend until smooth.
- 3. Toast wheat bread.
- 4. Top each slice of toast as follows:
  - 3 tbsp pumpkin butter
  - 2 tbsp pomegranate arils

# Sweet Potato Breakfast "Toast", Goat Cheese, Blueberries, Honey

Portion Size: 1 serving Yield: 4

Sweet Potatoes 1 pound Cooking Spray as needed

Salt 1/4 tsp
Goat Cheese Crumbles 1/2 cup
Blueberries 1/2 cup
Honey 4 tsp

### **Preparation:**

- 1. Preheat oven to 375°F.
- 2. Cut sweet potato lengthwise into ½ inch thick slices; potato slices will act as "toast". Use potato scraps in another recipe.
- 3. Prepare sheet tray with pan spray. Lay sweet potato slices flat on sheet tray. Sprinkle with salt.
- 4. Bake in oven for 30 minutes or until tender but firm enough to hold up as a toast.
- 5. Allow sweet potato to cool.
- 6. Cut blueberries in half.
- 7. Top each sweet potato "toast" as follows:
  - 2 TBSP crumbled goat cheese
  - 2 TBSP blueberries
  - 1 tsp honey