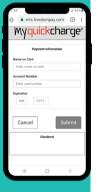

# 7) Place An Order

From the main page, select Place an Order and choose the menu you would like to view, browse items and add to your cart, check out. Pick up your order from your order location.