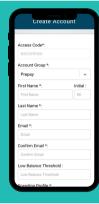

## 3 Set-up Your Account

Fill in the required information. Click Create Account. Select Prepay as your Account Group. You will see confirmation and receive an email at the address you provided.

### ) Verify Your Account

4

6

From your email, open and click Verify Account to confirm your account. Create your password and enter a second time to confirm and click Create Account.