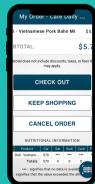

# 7) Place An Order

From the main page, select Place an Order and choose the menu you would like to view, browse items and add to your cart, check out. Pick up your order from your order location.