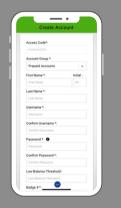

## Enter Access Code: Humana316

<section-header><section-header><section-header><text><text><text><text>

Select Get Started

\* 9

Choose "Prepaid Account" in Account Group dropdown & complete information Low balance threshold is optional.

Must enter Humana Badge #. Badge pay is an optional feature.

You did it!

Set up funding, enable automatic reloads, earn points, use quick pay and order online all from your fingertips!

LOYALTY PROGRAM: Scan badge with each transaction and earn 1 point for every dollar spent and 2 points for every FIT dollar spent! Hit 50 points and receive a \$3 boost to your account!