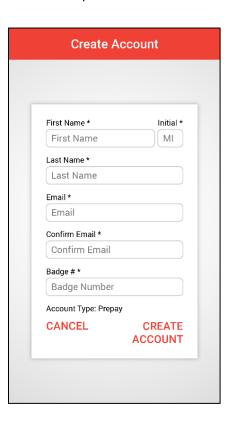

you provided from <a href="mailto:normalizer">normalizer</a> members and an email sent to the address you provided from <a href="mailto:normalizer">normalizer</a> and <a href="mailto:normalizer">normalizer<
- 4. From your email account, open the email. Click on the Verify Account button to confirm your account.
- 5. When prompted, create your password. Enter the password a second time to confirm and click Create Account.
- 6. Next, the login screen will be presented and you can begin to use My Quickcharge. Use the email address you entered and the password you created.
- 7. To link a credit card to your account, select **Payment Method** from the main menu. Click **Add Payment Method** to add your credit or debit card to the system. Enter the required information and click **Submit**.