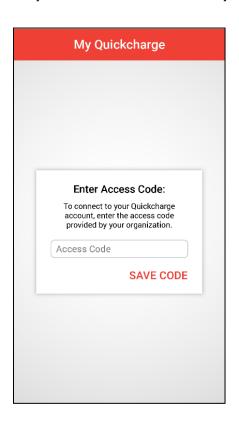

## Google Play/Apple App Store:

- To begin, you will view a brief tour of the features of My Quickcharge. Swipe or use the arrow buttons to scroll through the tour, and click Get Started when you are ready to continue. After following the tour, you will see the login screen. Click Create Account.
- 3. Fill in the required information to set up your account. Click **Create Account.** You will see confirmation that your account has been created and an email sent to the address you provided from <a href="mailto:normalizer">normalizer</a> members and an email sent to the address you provided from <a href="mailto:normalizer">normalizer</a> members and an email sent to the address you provided from <a href="mailto:normalizer">normalizer</a> members and an email sent to the address you provided from <a href="mailto:normalizer">normalizer</a> members and an email sent to the address you provided from <a href="mailto:normalizer">normalizer</a> members and an email sent to the address you provided from <a href="mailto:normalizer">normalizer</a> members and an email sent to the address you provided from <a href="mailto:normalizer">normalizer</a> members and an email sent to the address you provided from <a href="mailto:normalizer">normalizer</a> members and an email sent to the address you provided from <a href="mailto:normalizer">normalizer</a> members and an email sent to the address you provided from <a href="mailto:normalizer">normalizer</a> and <a href="mailto:normalizer">normalizer<
- 4. From your email account, open the email. Click on the Verify Account button to confirm your account.
- 5. When prompted, create your password. Enter the password a second time to confirm and click Create Account.
- 6. Next, the login screen will be presented and you can begin to use My Quickcharge. Use the email address you entered and the password you created.
- 7. To link a credit card to your account, select **Payment Method** from the main menu. Click **Add Payment Method** to add your credit or debit card to the system. Enter the required information and click **Submit**.