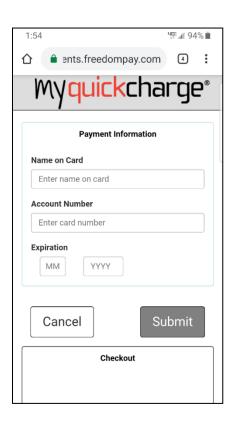

ou provided from <a href="mailto:normalizer">normalizer</a> members and an email sent to the address you provided from <a href="mailto:normalizer">normalizer</a> and <a href="mailto:normalizer">normalizer<
- 4. From your email account, open the email. Click on the Verify Account button to confirm your account.
- 5. When prompted, create your password. Enter the password a second time to confirm and click Create Account.
- 6. Next, the login screen will be presented and you can begin to use My Quickcharge. Use the email address you entered and the password you created.
- 7. To link a credit card to your account, select **Payment Method** from the main menu. Click **Add Payment Method** to add your credit or debit card to the system. Enter the required information and click **Submit**.